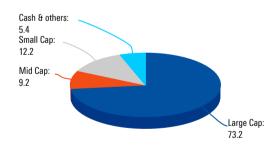

tion or withdrawn by way of SWP or transfer by way of Switch/STP after 30 days from the date of allotment

## 🗷 NET ASSET VALUE (NAV)

|        | Regular | Direct |
|--------|---------|--------|
| Growth | 88.85   | 97.15  |
| IDCW   | 26.98   | 30.00  |

| 🙉 RATIO (ANNUALISED)     |                  |  |  |  |  |
|--------------------------|------------------|--|--|--|--|
| Weighted Avg. Market Cap | INR 3,34,214 Cr. |  |  |  |  |
| Median Market Cap        | INR 1,11,055 Cr. |  |  |  |  |
| Standard Deviation       | 15.2             |  |  |  |  |
| Beta                     | 0.9              |  |  |  |  |
| Information Ratio        | -0.1             |  |  |  |  |
| Sharpe Ratio             | 0.7              |  |  |  |  |

## **⊜** MARKET CAPITALISATION (%)

25.5

**Turnover Ratio** 



## SUNDARAM MUTUAL — Sundaram Finance Group —

| Portfolio