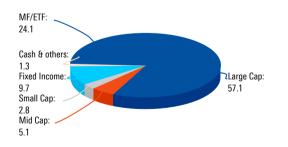

## 8 MARKET CAPITALISATION (%)

|                                                         | ant Pur           |
|---------------------------------------------------------|-------------------|
| Portfolio                                               | % Of Net Asset    |
| Equity                                                  | 65.0              |
| Aerospace & Defense                                     | 0.4               |
| Hindustan Aeronautics Ltd                               | 0.4               |
| Agricultural Food & Other Products                      | 0.9               |
| Balrampur Chini Mills Ltd                               | 0.5               |
| TATA Consumer Products Ltd<br>Auto Components           | 0.5<br><b>0.4</b> |
| Apollo Tyres Ltd                                        | 0.4               |
| Automobiles 3                                           | 5.5               |
| Mahindra & Mahindra Ltd 6                               | 3.1               |
| Hyundai Motor India Ltd                                 | 0.8               |
| Tata Motors Ltd                                         | 0.8               |
| TVS Motor Company Ltd                                   | 0.7               |
| Eicher Motors Ltd                                       | 0.0               |
| Bajaj Auto Ltd                                          | 0.0               |
| Banks 🚺                                                 | 13.8              |
| HDFC Bank Ltd <sup>1</sup>                              | 4.7               |
| Axis Bank Ltd 5                                         | 3.1               |
| ICICI Bank Ltd 8                                        | 2.5               |
| State Bank of India                                     | 1.3               |
| Ujjivan Small Finance Bank Ltd                          | 0.9               |
| Equitas Small Finance Bank Limited<br>IndusInd Bank Ltd | 0.7               |
| Punjab National Bank                                    | 0.4<br>0.1        |
| The Federal Bank Ltd                                    | 0.1               |
| Capital Markets                                         | 0.0<br>0.2        |
| Angel One Ltd                                           | 0.2               |
| Cement & Cement Products (3)                            | 2.6               |
| Ultratech Cement Ltd <sup>10</sup>                      | 2.1               |
| Ambuja Cements Ltd                                      | 0.5               |
| Grasim Industries Ltd                                   | 0.1               |
| Construction 7                                          | 3.0               |
| Larsen & Toubro Ltd 7                                   | 3.0               |
| Consumable Fuels                                        | 0.6               |
| Coal India Ltd                                          | 0.6               |
| Consumer Durables                                       | 1.5               |
| Asian Paints Ltd                                        | 0.8               |
| Titan Company Ltd                                       | 0.6               |
| Diversified Fmcg 10<br>ITC Ltd                          | <b>2.4</b><br>1.5 |
| Hindustan UniLever Ltd                                  | 0.8               |
| Ferrous Metals                                          | 1.0               |
| Tata Steel Ltd                                          | 1.0               |
| Fertilizers & Agrochemicals                             | 0.4               |
| Coromandel International Ltd                            | 0.4               |
| Finance 4                                               | 5.4               |
| Bajaj Finserv Ltd 9                                     | 2.1               |
| Shriram Finance Ltd                                     | 1.7               |
| REC Ltd                                                 | 0.7               |
| Power Finance Corporation Ltd                           | 0.7               |
| Cholamandalam Investment and Fina                       | ance 0.3          |
| Company Ltd                                             |                   |
| Food Products                                           | 0.5               |
| Nestle India Ltd                                        | 0.5               |
| Gas<br>GAIL Ltd                                         | <b>0.9</b><br>0.9 |
| Industrial Products                                     | 0.9               |
| Cummins India Ltd                                       | 0.4               |
| Insurance                                               | 0.4               |
| ICICI Prudential Life Insurance Comp                    |                   |
| HDFC Life Insurance Company Ltd                         | 0.0               |
| IT - Software 2                                         | 6.4               |
| Infosys Ltd 4                                           | 3.2               |
| Tata Consultancy Services Ltd                           | 1.4               |
| Tech Mahindra Ltd                                       | 1.2               |
| HCL Technologies Ltd                                    | 0.6               |
| Leisure Services                                        | 0.2               |
| The Indian Hotels Company Ltd                           | 0.2               |
| Metals & Minerals Trading                               | 0.1               |