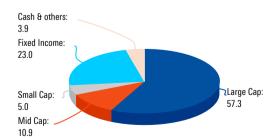

No of Stocks: 71

• Top 10 Sectors
• Top 10 Holdings

| % PERFORMANCE    |             |            |                                |                   |            |                                 |            |           |            |                                 |
|------------------|-------------|------------|--------------------------------|-------------------|------------|---------------------------------|------------|-----------|------------|---------------------------------|
|                  | Performance |            |                                | ₹ 10,000 invested |            | Value of ₹ 10,000-a-month SIP   |            |           |            |                                 |
| Period           | Fund (%)    | TIER I (%) | Additional<br>Benchmark<br>(%) | Fund (₹)          | TIER I (₹) | Additional<br>Benchmark (<br>₹) | Investment | Fund (₹)  | TIER I (₹) | Additional<br>Benchmark (₹<br>) |
| Last 1 year      | 6.4         | 7.8        | 6.7                            | 10,642            | 10,785     | 10,665                          | 1,20,000   | 1,19,822  | 1,22,470   | 1,19,089                        |
| Last 3 years     | 9.8         | 9.5        | 11.7                           | 13,237            | 13,125     | 13,956                          | 3,60,000   | 4,17,868  | 4,20,556   | 4,32,201                        |
| Last 5 years     | 14.1        | 15.4       | 23.7                           | 19,305            | 20,459     | 28,957                          | 6,00,000   | 7,84,457  | 7,91,245   | 8,74,940                        |
| ^Since Inception | 9.9         | 10.1       | 11.4                           | 38,498            | 39,388     | 46,981                          | 17,10,000  | 37,63,786 | 39,49,456  | 48,21,239                       |