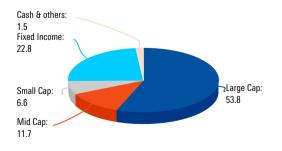

## 8 MARKET CAPITALISATION (%)

|                                                                  | i 🕸 PO            |
|------------------------------------------------------------------|-------------------|
| Portfolio % Of Ne                                                | et Asset          |
| Equity                                                           | 72.1              |
| Aerospace & Defense                                              | 0.7               |
| Bharat Electronics Ltd                                           | 0.7               |
| Agricultural Food & Other Products<br>TATA Consumer Products Ltd | <b>1.5</b><br>0.8 |
| Marico Ltd                                                       | 0.0               |
| Auto Components 🔞                                                | 2.9               |
| Ceat Ltd                                                         | 0.7               |
| UNO Minda Ltd                                                    | 0.7               |
| Craftsman Automation Ltd                                         | 0.5               |
| Amara Raja Energy & Mobility Ltd                                 | 0.5               |
| Schaeffler India Ltd                                             | 0.5               |
| Automobiles 5                                                    | 4.2               |
| Mahindra & Mahindra Ltd <sup>10</sup><br>Maruti Suzuki India Ltd | 1.7<br>1.2        |
| Bajaj Auto Ltd                                                   | 0.8               |
| Tata Motors Ltd                                                  | 0.0               |
| Banks 1                                                          | 18.4              |
| HDFC Bank Ltd <sup>1</sup>                                       | 5.8               |
| ICICI Bank Ltd <sup>2</sup>                                      | 4.7               |
| State Bank of India 5                                            | 2.9               |
| Axis Bank Ltd 7                                                  | 2.3               |
| Kotak Mahindra Bank Ltd <sup>8</sup>                             | 2.2               |
| Indian Bank                                                      | 0.5               |
| Beverages                                                        | 1.9               |
| United Spirits Ltd<br>Varun Beverages Ltd                        | 1.2<br>0.7        |
| Capital Markets                                                  | 1.2               |
| Computer Age Management Services Ltd                             | 0.8               |
| Prudent Corporate Advisory Services Ltd                          | 0.3               |
| Cement & Cement Products 9                                       | 2.4               |
| Ultratech Cement Ltd                                             | 1.0               |
| Grasim Industries Ltd                                            | 0.9               |
| JK Cement Ltd                                                    | 0.6               |
| Construction                                                     | 2.0               |
| Larsen & Toubro Ltd <sup>9</sup><br>Consumable Fuels             | 2.0<br><b>0.4</b> |
| Coal India Ltd                                                   | 0.4               |
| Consumer Durables 7                                              | 3.0               |
| Kalyan Jewellers India Ltd                                       | 1.5               |
| Amber Enterprises India Ltd                                      | 1.5               |
| Diversified Fmcg                                                 | 1.2               |
| ITC Ltd                                                          | 1.2               |
| Fertilizers & Agrochemicals                                      | 1.2               |
| Coromandel International Ltd                                     | 1.2<br><b>2.3</b> |
| Finance 10<br>Shriram Finance Ltd                                | <b>2.3</b><br>1.6 |
| Home First Finance Company Ltd                                   | 0.7               |
| Gas                                                              | 0.4               |
| GAIL Ltd                                                         | 0.4               |
| Healthcare Services                                              | 0.6               |
| Fortis Health Care Ltd                                           | 0.6               |
| Industrial Products                                              | 2.3               |
| Cummins India Ltd                                                | 0.7               |
| Grindwell Norton Ltd<br>Kirloskar Oil Engines Ltd                | 0.5<br>0.3        |
| Polycab India Ltd                                                | 0.3               |
| Finolex Industries Ltd                                           | 0.3               |
| Insurance                                                        | 1.1               |
| SBI Life Insurance Company Ltd                                   | 0.7               |
| ICICI Prudential Life Insurance Company                          | 0.3               |
| Ltd                                                              |                   |
| IT - Software 2                                                  | 7.0               |
| Infosys Ltd 6                                                    | 2.6<br>1.6        |
| Tata Consultancy Services Ltd<br>HCL Technologies Ltd            | 1.0<br>1.4        |
| Tech Mahindra Ltd                                                | 0.6               |
| Coforge Ltd                                                      | 0.4               |
|                                                                  |                   |