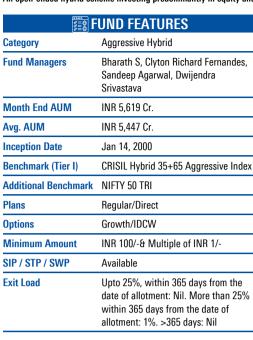

## Sundaram Aggressive Hybrid Fund

An open-ended hybrid scheme investing predominantly in equity and equity-related instruments.

| 🔇 NET ASSET VALUE (NAV) |         |        |  |  |  |  |  |
|-------------------------|---------|--------|--|--|--|--|--|
|                         | Regular | Direct |  |  |  |  |  |
| Growth                  | 152.34  | 174.04 |  |  |  |  |  |
| IDCW                    | 27.30   | 41.73  |  |  |  |  |  |